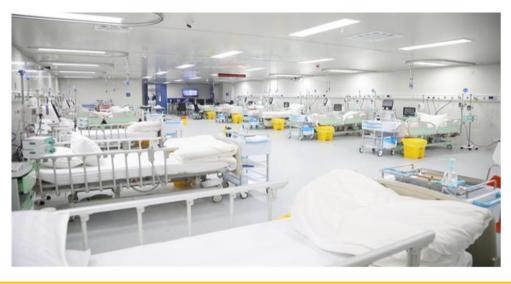

All the experienced doctors and nurses were from the intense care unit , respiratory disease and infection department and they voluntarily joined the medical team to Wuhan.

The Medical staff from Renji Hospital has been in charge of opening an intensive care unit with 31 beds and 19 respiratory machines, and a 48 beds ward.

Preparations has taken the team four days and besides the respiratory machines, facilities giving negative pressure therapy and extracorporeal membrane oxygenation (ECMO) are provided.

Dr. Zhang Jidong, vice president of Renji Hospital, said that the next step after opening the ICU will be improving the quality of medical services with the goal of raising the cure rate and cutting the death rate.