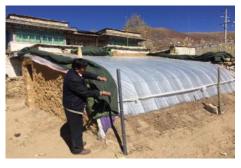

In line with these goals, since its inception the ICC has participated in various Rotary actions in China and contributed to its development.

In recent years among the outstanding faiths we can quote:

- A delegation of about 50 French Rotarians visited Shanghai in 2016. On this occasion, they were able to discover Rotary's work in China and meet the RC Shanghai Fresh Start and Shanghai Pudong clubs.
- In 2018 and 2019, the establishment of a partnership between RC of Shanghai and RC Mayenne for the Kashin Beck Disease Prevention Project in Qinghai
- This year in February 2020, following a call from RC Shanghai, the IPC launched a fundraiser to which several French clubs and districts responded, which allowed the sending of protective medical equipment to hospitals in Wuhan.
- Our next project carried out by the Club of Paris East and its district is about the Franco Chinese exchange of young cardiac surgeons. It is under study in collaboration with RC Shanghai and Shanghai Elysée.