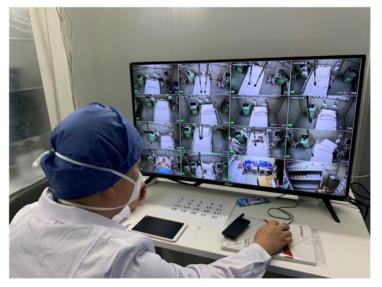

# Renji Hospital in Wuhan for the Coronavirus aid

**On February 19**<sup>th</sup>Renji Hospital sent a team of 60 doctors, 90 nurses and six management and support staff for a total of 156 medical professional members to support newly built Leishenshan Hospital, Wuhan's second emergency hospital against the Coronavirus epidemic.

All the experienced doctors and nurses were from the intense care unit , respiratory disease and infection department and they voluntarily joined the medical team to Wuhan.

The Medical staff from Renji Hospital has been in charge of opening an intensive care unit with 31 beds and 19 respiratory machines, and a 48 beds ward.

Preparations has taken the team four days and besides the respiratory machines, facilities giving negative pressure therapy and extracorporeal membrane oxygenation (ECMO) are provided.

Dr. Zhang Jidong, vice president of Renji Hospital, said that the next step after opening the ICU will be improving the quality of medical services with the goal of raising the cure rate and cutting the death rate.

President Wei Ping Li has coordinated this action plus severe monitoring of patients within Renji hospital in order to contain the spread of the infection in Shanghai too. We should learn from this highly professional way of acting how to face in future this kind of emergency.