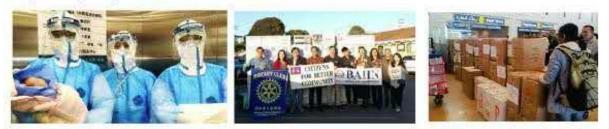

# RISK OF CONTAMINATION OF NEWBORNS BY CORONAVIRUS WUHAN- CHINA

\$41,000 in DONATIONS 3 Missions already accomplished From Shanghai, California, New York and France To Wuhan Hospitals - February 2020 38,000 N95 masks + 82,000 surgical masks 150 protective suits + 240,000 surgical gloves

The France China Inter-Country Committee of ROTARY International is warning about the urgent request of Wuhan hospitals in their fight against the transmission of Coronavirus to newborns. Hospitals are welcoming an increasing number of pregnant women who may be infected.

Births are performed under conditions of extreme protection that require many protective medical devices that Wuhan hospitals desperately need.

ROTARY INTERNATIONAL thanks Rotarians, Foundations and Sponsors for their immense understanding and generous donations