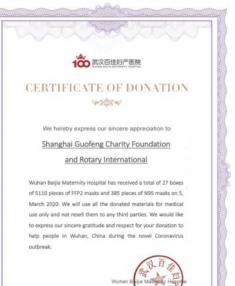

# RISK OF CONTAMINATION OF NEWBORNS BY CORONAVIRUS WUHAN- CHINA

\$41,000 in DONATIONS 3 Missions already accomplished From Shanghai, California, New York and France To Wuhan Hospitals - February 2020 38,000 N95 masks + 82,000 surgical masks 150 protective suits + 240,000 surgical gloves