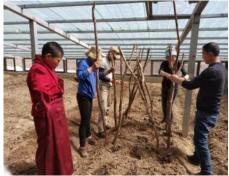

In line with these goals, since its inception the ICC has participated in various Rotary actions in China and contributed to its development.

In recent years among the outstanding faiths we can quote:

- A delegation of about 50 French Rotarians visited Shanghai in 2016. On this occasion, they were able to discover Rotary's work in China and meet the RC Shanghai Fresh Start and Shanghai Pudong clubs.
- In 2018 and 2019, the establishment of a partnership between RC of Shanghai and RC Mayenne for the Kashin Beck Disease Prevention Project in Qinghai
- This year in February 2020, following a call from RC Shanghai, the IPC launched a fundraiser to which several French clubs and districts responded, which allowed the sending of protective medical equipment to hospitals in Wuhan.
- Our next project carried out by the Club of Paris East and its district is about the Franco Chinese exchange of young cardiac surgeons. It is under study in collaboration with RC Shanghai and Shanghai Elysée.