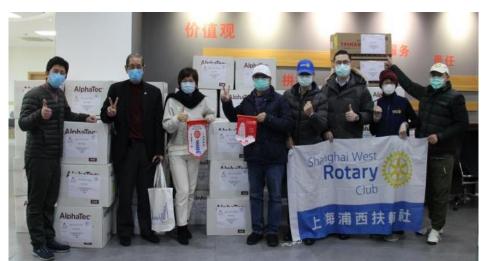

# CALL FOR DONATIONS FOR SOLIDARITY CHINA

ROTARY INTERNATIONAL Inter-country Committee France China

# RISK OF CONTAMINATION OF NEWBORNS BY CORONAVIRUS WUHAN- CHINA

\$41,000 in DONATIONS 3 Missions already accomplished From Shanghai, California, New York and France To Wuhan Hospitals - February 2020 38,000 N95 masks + 82,000 surgical masks 150 protective suits + 240,000 surgical gloves

The France China Inter-Country Committee of ROTARY International is warning about the urgent request of Wuhan hospitals in their fight against the transmission of Coronavirus to newborns. Hospitals are welcoming an increasing number of pregnant women who may be infected.

Births are performed under conditions of extreme protection that require many protective medical devices that Wuhan hospitals desperately need.

ROTARY INTERNATIONAL thanks Rotarians, Foundations and Sponsors for their immense understanding and generous donations