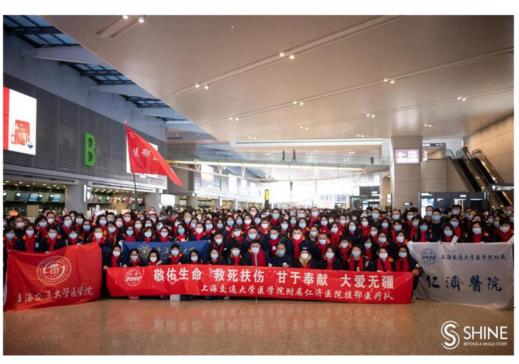

# Renji Hospital in Wuhan for the Coronavirus aid

**On February 19**<sup>th</sup>Renji Hospital sent a team of 60 doctors, 90 nurses and six management and support staff for a total of 156 medical professional members to support newly built Leishenshan Hospital, Wuhan's second emergency hospital against the Coronavirus epidemic.

All the experienced doctors and nurses were from the intense care unit , respiratory disease and infection department and they voluntarily joined the medical team to Wuhan.

The Medical staff from Renji Hospital has been in charge of opening an intensive care unit with 31 beds and 19 respiratory machines, and a 48 beds ward.

Preparations has taken the team four days and besides the respiratory machines, facilities giving negative pressure therapy and extracorporeal membrane oxygenation (ECMO) are provided.

Dr. Zhang Jidong, vice president of Renji Hospital, said that the next step after opening the ICU will be improving the quality of medical services with the goal of raising the cure rate and cutting the death rate.